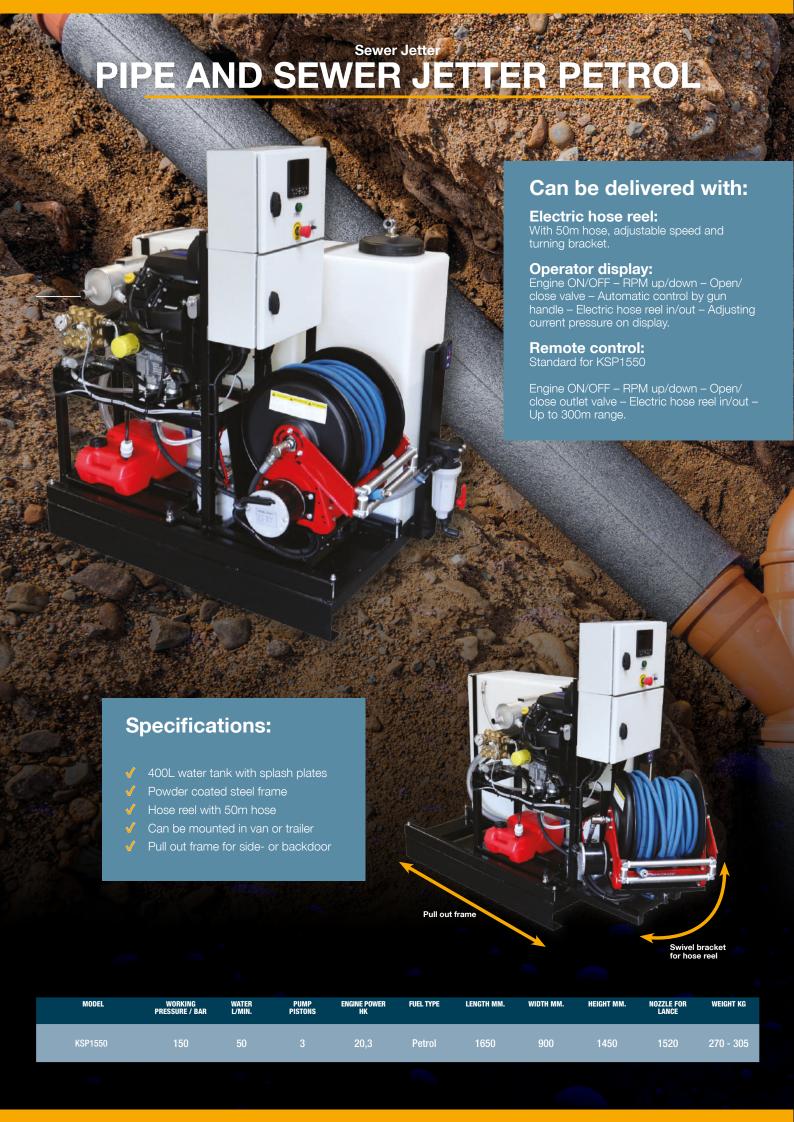

## **Specifications:**

- 400L water tank with splash plates
- Powder coated steel frame

- Pull out frame for side- or backdoor

Pull out frame

| MODEL   | WORKING<br>Pressure / Bar | WATER<br>L/MIN. | PUMP<br>PISTONS | ENGINE POWER<br>HK | FUEL TYPE | LENGTH MM. | WIDTH MM. | HEIGHT MM. | NOZZLE FOR<br>LANCE | WEIGHT KG |
|---------|---------------------------|-----------------|-----------------|--------------------|-----------|------------|-----------|------------|---------------------|-----------|
| KSD1470 | 140                       | 70              | 3               | 25,5               | Diesel    | 1650       | 900       | 1450       | 1520                | 350 - 375 |
| KSD2050 | 200                       | 50              |                 | 25,5               | Diesel    | 1650       | 900       | 1450       | 1520                | 350 - 375 |