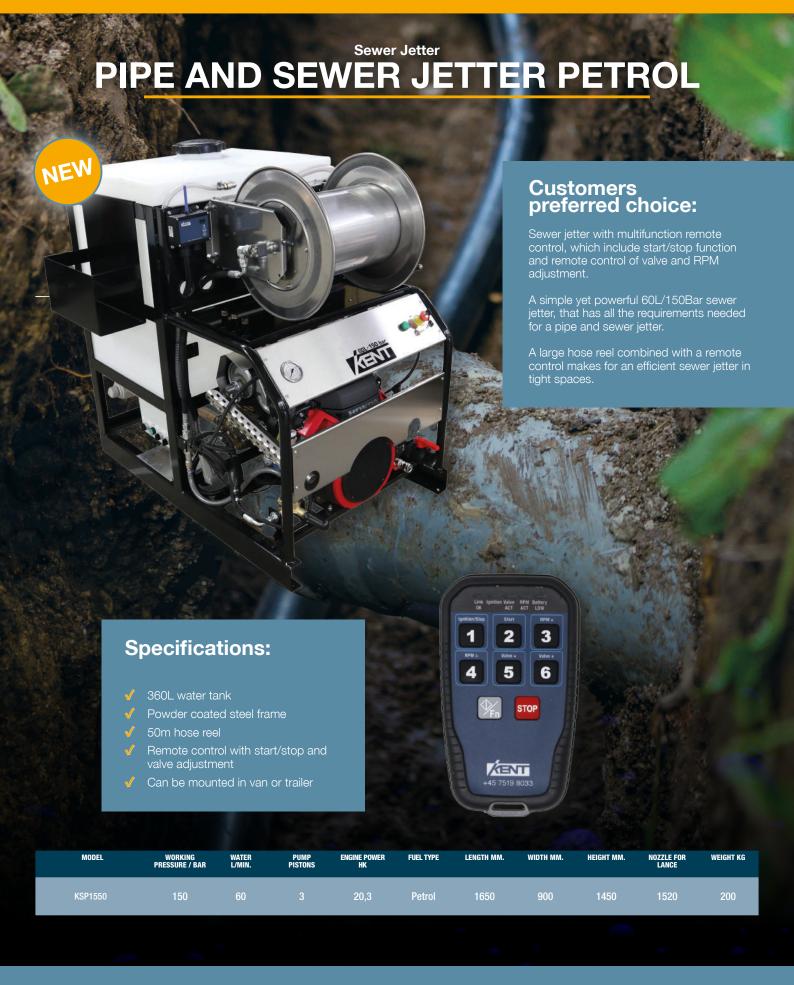

## **Specifications:**

- 400L water tank with splash plates
- Powder coated steel frame

- Pull out frame for side- or backdoor

Pull out frame

| MODEL   | WORKING<br>Pressure / Bar | WATER<br>L/MIN. | PUMP<br>PISTONS | ENGINE POWER<br>HK | FUEL TYPE | LENGTH MM. | WIDTH MM. | HEIGHT MM. | NOZZLE FOR<br>LANCE | WEIGHT KG |
|---------|---------------------------|-----------------|-----------------|--------------------|-----------|------------|-----------|------------|---------------------|-----------|
| KSD1470 | 140                       | 70              | 3               | 25,5               | Diesel    | 1650       | 900       | 1450       | 1520                | 350 - 375 |
| KSD2050 | 200                       | 50              |                 | 25,5               | Diesel    | 1650       | 900       | 1450       | 1520                | 350 - 375 |